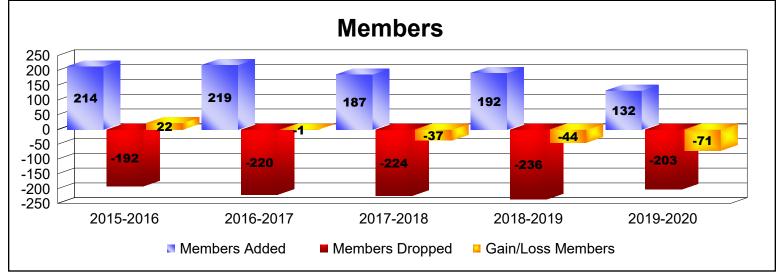

District 5M 2 As of June 2020 Cumulative

| Year      | New<br>Clubs | Dropped<br>Clubs | Gain/<br>Loss<br>Clubs | New<br>Members | Charter<br>Members | Reinstate<br>Members | Transfer<br>Members | Total<br>Member<br>Added | Total<br>Members<br>Dropped | Gain/<br>Loss<br>Members |
|-----------|--------------|------------------|------------------------|----------------|--------------------|----------------------|---------------------|--------------------------|-----------------------------|--------------------------|
| 2015-2016 | 0            | 0                | 0                      | 202            | 0                  | 8                    | 4                   | 214                      | -192                        | 22                       |
| 2016-2017 | 1            | -1               | 0                      | 172            | 22                 | 10                   | 15                  | 219                      | -220                        | -1                       |
| 2017-2018 | 1            | 0                | 1                      | 151            | 25                 | 4                    | 7                   | 187                      | -224                        | -37                      |
| 2018-2019 | 1            | -1               | 0                      | 151            | 29                 | 7                    | 5                   | 192                      | -236                        | -44                      |
| 2019-2020 | 0            | 0                | 0                      | 118            | 3                  | 8                    | 3                   | 132                      | -203                        | -71                      |
| Average   | 1            | 0                | 0                      | 159            | 16                 | 7                    | 7                   | 189                      | -215                        | -26                      |