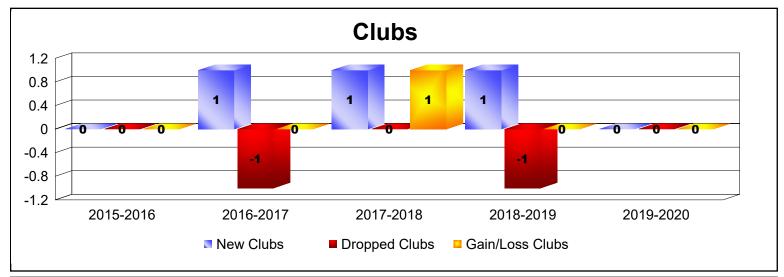

District 5M 2 As of June 2020 Cumulative

| Year      | New<br>Clubs | Dropped<br>Clubs | Gain/<br>Loss<br>Clubs | New<br>Members | Charter<br>Members | Reinstate<br>Members | Transfer<br>Members | Total<br>Member<br>Added | Total<br>Members<br>Dropped | Gain/<br>Loss<br>Members |
|-----------|--------------|------------------|------------------------|----------------|--------------------|----------------------|---------------------|--------------------------|-----------------------------|--------------------------|
| 2015-2016 | 0            | 0                | 0                      | 202            | 0                  | 8                    | 4                   | 214                      | -192                        | 22                       |
| 2016-2017 | 1            | -1               | 0                      | 172            | 22                 | 10                   | 15                  | 219                      | -220                        | -1                       |
| 2017-2018 | 1            | 0                | 1                      | 151            | 25                 | 4                    | 7                   | 187                      | -224                        | -37                      |
| 2018-2019 | 1            | -1               | 0                      | 151            | 29                 | 7                    | 5                   | 192                      | -236                        | -44                      |
| 2019-2020 | 0            | 0                | 0                      | 118            | 3                  | 8                    | 3                   | 132                      | -203                        | -71                      |
| Average   | 1            | 0                | 0                      | 159            | 16                 | 7                    | 7                   | 189                      | -215                        | -26                      |